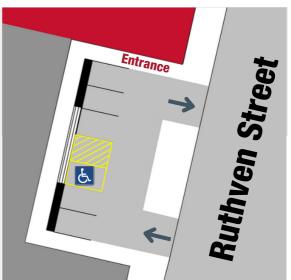

See the next page for instructions on accessing our premises

CLIFFORD GOULDSON LAWYERS

### **Travelling north on Ruthven Street**

If you're travelling north on Ruthven Street, there are client car parks that you can access by turning left off Ruthven approximately halfway along the Foundry building. If you miss the turn into our front parking spaces, take the next turn left into the Bunnings car park and drive to the southern end. You can use the southern end exit, and come out onto Ruthven Street to pass the front of our office again.

### **Travelling south on Ruthven Street**

If you're travelling south on Ruthven Street, please note that our client car parks are located outside our front door at 259 Ruthven Street. However, it is only accessible when travelling north on Ruthven due to a traffic island. To get here, we recommend that you turn right at the intersection of Ruthven and Bridge and then enter the Bunnings car park. Travel to the southern end of the car park and turn left out of the exit onto Ruthven. You will then find the client car parks by turning left off Ruthven approximately halfway along the Foundry building.