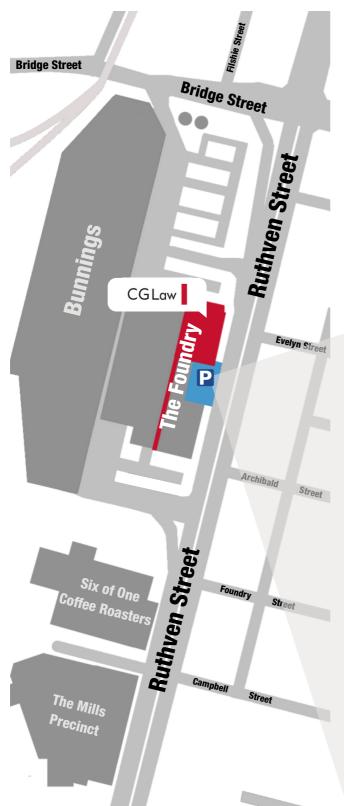

## We've moved to The Foundry 259 Ruthven Street

We are located at the northern end of the Foundry Building, and the map we have provided can help you find us

If you are using a smartphone or GPS you can simply enter "259 Ruthven Street, Toowoomba"

### **Travelling north on Ruthven Street**

If you're travelling north on Ruthven Street, there are client car parks that you can access by turning left off Ruthven approximately halfway along the Foundry building. If you miss the turn into our front parking spaces, take the next turn left into the Bunnings car park and drive to the southern end. You can use the southern end exit, and come out onto Ruthven Street to pass the front of our office again.

### **Travelling south on Ruthven Street**

If you're travelling south on Ruthven Street, please note that our client car parks are located outside our front door at 259 Ruthven Street. However, it is only accessible when travelling north on Ruthven due to a traffic island. To get here, we recommend that you turn right at the intersection of Ruthven and Bridge and then enter the Bunnings car park. Travel to the southern end of the car park and turn left out of the exit onto Ruthven. You will then find the client car parks by turning left off Ruthven approximately halfway along the Foundry building.